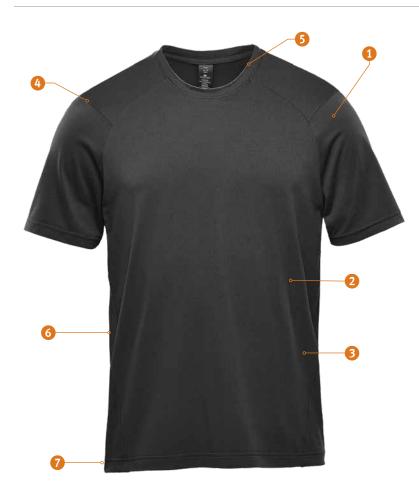

# TFX-2 / TFX-2W Tundra Performance S/S Tee

The Tundra Performance Tee features an ultra-soft touch single jersey fabric made with environmentally sustainable 87% recycled polyester. Articulated action shoulders allow you to move freely without binding at the shoulder. H2X-DRY® moisture management technology draws moisture away from the skin, helping you to maintain optimal body comfort. Self-fabric collar for maximum comfort.

## FEATURES

- Pure Earth<sup>®</sup> by STORMTECH
- Stormtech H2X-DRY<sup>®</sup> Moisture Wicking Fabric
- UPF rating 50+
- Articulated action shoulders
- G Crew neck self-fabric collar (M's)
- Self-fabric scoop neck (W's)
- G Contoured seaming
- Dropped back with hem side slits