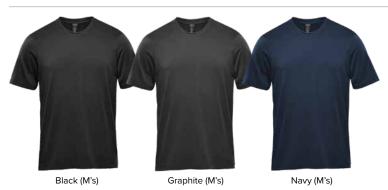

### FABRICATION

87% recycled polyester/13% Spandex single jersey, 5.43 oz/yd² (USA) / 184gsm (CDN)

MEN'S SIZING S-5XL WOMEN'S SIZING XS-3XL