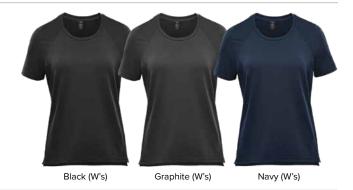

### FABRICATION

87% recycled polyester/13% Spandex single jersey, 5.43 oz/yd² (USA) / 184gsm (CDN)

MEN'S SIZING S-5XL WOMEN'S SIZING XS-3XL